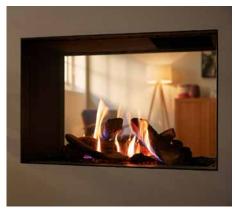

## Trimline 83 Tunnel

#### A VISUAL STATEMENT. PERFECT TO DIVIDE TWO SPACES

What is more magical then a fire visible from different rooms? This tunnel fireplace is designed to give you that ultimate feeling of being home. It gives your house an extra dimension, perfect to enjoy the fire with people you love and create special moments together.

The standard version of this fireplace has a burner bed made of wooden logs and is equipped with a double burner. You can also opt for a built-in LED bed to add even more ambiance. The Trimline 83 Tunnel also comes in a Room Divider version. On top of that, it comes with the Ecomax remote control and you have the options of adding Wi-Fi-control with our Trimline Fires app.