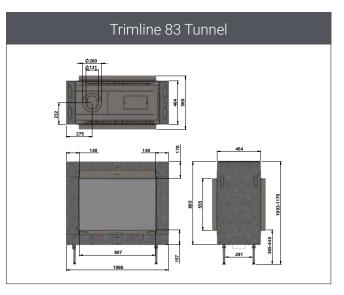

| Appliance name                  | Trimline 83 Tunnel                                                         |                                                                                                     |                        |                      |  |
|---------------------------------|----------------------------------------------------------------------------|-----------------------------------------------------------------------------------------------------|------------------------|----------------------|--|
| Appliance type                  | Balanced flue built-in gas fires (C11, C31, C91)                           |                                                                                                     |                        |                      |  |
| Purpose                         | Ambient heating, real flames                                               |                                                                                                     |                        |                      |  |
| Engine identification           | 1185 (TL)                                                                  |                                                                                                     |                        |                      |  |
| Gas type-pressure               | Natural gas G25.3-25mbar                                                   | Natural gas G20-20mbar                                                                              | Natural gas G25-20mbar | LPG G30/31-28-50mbar |  |
| Heat input (kW)                 | 11,8                                                                       | 12,2                                                                                                | 10,2                   | 13,9                 |  |
| Heat output max (kW)            | 9,6                                                                        | 10,2                                                                                                | 8,4                    | 11,5                 |  |
| Heat output min (kW)            | 3,4                                                                        | 3,7                                                                                                 | 3,7                    | 3,5                  |  |
| Consumption (m³/h and kg/h LPG) | 1,4                                                                        | 1,3                                                                                                 | 1,3                    | 0,8                  |  |
| Efficiency (%)                  | 83                                                                         | 83                                                                                                  | 83                     | 83                   |  |
| Energy label highest efficiency | В                                                                          | В                                                                                                   | В                      | В                    |  |
| Flue lay out wall termination   | Indirect 1m vertical and max 5,5m horizontal / LPG max 3m horizontal       |                                                                                                     |                        |                      |  |
| Weight (kg)                     | 225                                                                        |                                                                                                     |                        |                      |  |
| Efficiency class EN613          | 2                                                                          |                                                                                                     |                        |                      |  |
| NOx Class                       | 4                                                                          |                                                                                                     |                        |                      |  |
| PIN ID CE                       | 0461CV1116                                                                 |                                                                                                     |                        |                      |  |
| Gas connection                  | 3/8" outside connection                                                    |                                                                                                     |                        |                      |  |
| Electrical connection           | 6 VDC battery powered                                                      |                                                                                                     |                        |                      |  |
| Gas control system              | Mertik Maxitrol SYMAX B6R radio controlled 866 mHz                         |                                                                                                     |                        |                      |  |
| Safety                          | Thermocouple flame supervision and pressurehatches                         |                                                                                                     |                        |                      |  |
| Heat distribution               | Internal convection system                                                 |                                                                                                     |                        |                      |  |
| Connectivity                    | Optional App control (Android and IOS). Wallswitch and domotica connection |                                                                                                     |                        |                      |  |
| Flue type and diameter          | Holetherm-CC concentric flue 130-200mm                                     |                                                                                                     |                        |                      |  |
| Standard supplied               | Adjustable legs - Convection chamber and grills - Wall brackets - Log set  |                                                                                                     |                        |                      |  |
| Optional                        | Support iron for brickwork chim                                            | Support iron for brickwork chimneybreast – Black Glass interior – Rilled interior                   |                        |                      |  |
| Remarks                         | Always use non-combustible co                                              | Always use non-combustible construction materials such as metal stud framing and fireboard cladding |                        |                      |  |