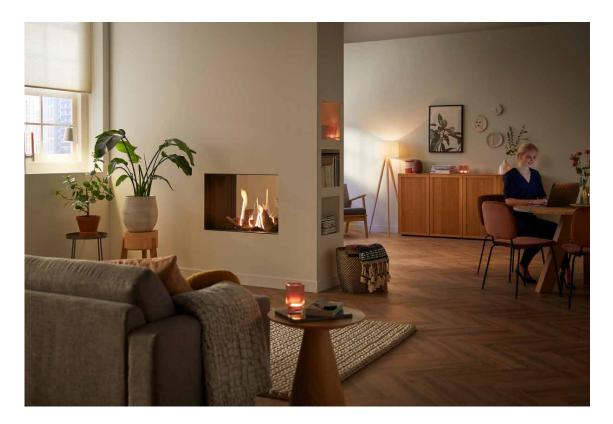

## Trimline 83 Tunnel

#### A VISUAL STATEMENT. PERFECT TO DIVIDE TWO SPACES

What is more magical then a fire visible from different rooms? This tunnel fireplace is designed to give you that ultimate feeling of being home. It gives your house an extra dimension, perfect to enjoy the fire with people you love and create special moments together.

The standard version of this fireplace has a burner bed made of wooden logs and is equipped with a double burner. You can also opt for a built-in LED bed to add even more ambiance. The Trimline 83 Tunnel also comes in a Room Divider version. On top of that, it comes with the Ecomax remote control and you have the options of adding Wi-Fi-control with our Trimline Fires app.