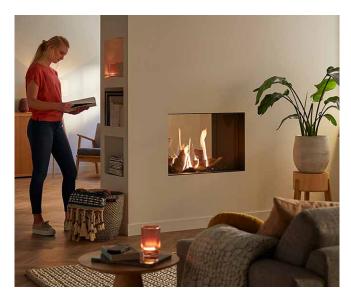

## Trimline 83 Tunnel

#### A VISUAL STATEMENT. PERFECT TO DIVIDE TWO SPACES

What is more magical then a fire visible from different rooms? This tunnel fireplace is designed to give you that ultimate feeling of being home. It gives your house an extra dimension, perfect to enjoy the fire with people you love and create special moments together.

The standard version of this fireplace has a burner bed made of wooden logs and is equipped with a double burner. You can also opt for a built-in LED bed to add even more ambiance. The Trimline 83 Tunnel also comes in a Room Divider version. On top of that, it comes with the Ecomax remote control and you have the options of adding Wi-Fi-control with our Trimline Fires app.