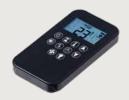

#### Ecomax remote control

For absolute ease of use all appliances are supplied with an Ecomax remote system that controls the fire at the touch of a button.