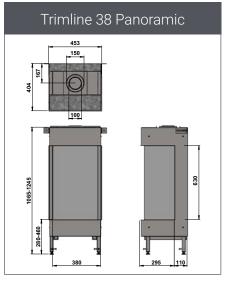

#### **FEATURES**

Balanced flue gas fire

Front model

Corner left

Corner right

Panoramic model

Single burner

Wood logs fuel bed

For that extra WOW factor, there is also an option to choose the pebbles fuel bed. Other available upgrades include Wi-Fi and anti-reflective glass.

| Appliance name                  | Trimline 38 Front/Corner/Pano                                               | rama                                                                                                |                           |                        |  |
|---------------------------------|-----------------------------------------------------------------------------|-----------------------------------------------------------------------------------------------------|---------------------------|------------------------|--|
| Appliance type                  | Balanced flue built-in gas fires (C11, C31, C91)                            |                                                                                                     |                           |                        |  |
| Purpose                         | Ambient heating, real flames                                                |                                                                                                     |                           |                        |  |
| Engine identification           | 1070(F), 1071(P), 1072(CL), 1073(CR)                                        |                                                                                                     |                           |                        |  |
| Gas type-pressure               | Natural gas G25.3 – 25 mbar                                                 | Natural gas G20 – 20 mbar                                                                           | Natural gas G25 – 20 mbar | LPG G30/31- 28-50 mbar |  |
| Heat input (kW)                 | 5.9                                                                         | 6.4                                                                                                 | 6.7                       | 6.0                    |  |
| Heat output max (kW)            | 5.1                                                                         | 5.4                                                                                                 | 5.7                       | 5.2                    |  |
| Heat output min (kW)            | 2.7                                                                         | 2.8                                                                                                 | 2.6                       | 2.5                    |  |
| Consumption (m³/h and kg/h LPG) | 0.7                                                                         | 0.7                                                                                                 | 0.74                      | 0.4                    |  |
| Efficiency (%)                  | 86                                                                          | 85                                                                                                  | 84                        | 87                     |  |
| Energy label highest efficiency | В                                                                           | В                                                                                                   | В                         | В                      |  |
| Flue lay out wall termination   | Direct NG only and indirect 1m vertical and max 4m horizontal               |                                                                                                     |                           |                        |  |
| Weight (kg)                     | 60                                                                          |                                                                                                     |                           |                        |  |
| Efficiency class EN613          | 1                                                                           |                                                                                                     |                           |                        |  |
| NOx Class                       | 5                                                                           |                                                                                                     |                           |                        |  |
| PIN ID CE                       | 0461CN1009                                                                  |                                                                                                     |                           |                        |  |
| Gas connection                  | 3/8" outside connection                                                     |                                                                                                     |                           |                        |  |
| Electrical connection           | 6VDC battery powered                                                        |                                                                                                     |                           |                        |  |
| Gas control system              | Mertik Maxitrol SYMAX B6R radio controlled 866 mHz                          |                                                                                                     |                           |                        |  |
| Safety                          | Thermocouple flame supervision and pressure hatches                         |                                                                                                     |                           |                        |  |
| Heat distribution               | Internal convection system                                                  |                                                                                                     |                           |                        |  |
| Connectivity                    | Optional App control (Android and IOS), wall switch and domotica connection |                                                                                                     |                           |                        |  |
| Flue type and diameter          | Holetherm-CC concentric flue 100-150mm                                      |                                                                                                     |                           |                        |  |
| Standard supplied               | Adjustable legs – Convection chamber and grills – Wall brackets – Log set   |                                                                                                     |                           |                        |  |
| Optional                        | Support iron for brickwork chimney breast                                   |                                                                                                     |                           |                        |  |
| Remarks                         | Always use non-combustible co                                               | Always use non-combustible construction materials such as metal stud framing and fireboard cladding |                           |                        |  |