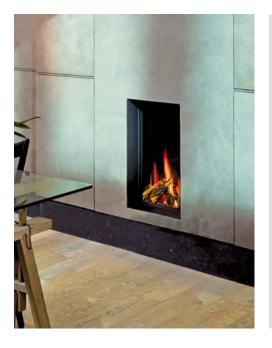

#### **FEATURES**

Balanced flue gas fire

Front model

Corner left

Corner right

Panoramic model

Single burner

Wood logs fuel bed

### Designed for comfort

The smaller, the better! Even the smallest room in your house can be turned into the cosiest one with this fireplace. Living in a small home does not necessarily mean having fewer options. The Trimline 38 series are very compact fireplaces, making even the smallest rooms feel cosy and inviting. It creates a luxury ambience with a single press of a button. With this fireplace a direct wall termination is possible. No chimney needed.