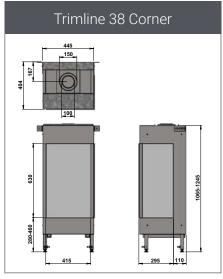

#### **FEATURES**

Balanced flue gas fire

Front model

Corner left

Corner right

Panoramic model

Single burner

Wood logs fuel bed

For that extra WOW factor, there is also an option to choose the pebbles fuel bed. Other available upgrades include Wi-Fi and anti-reflective glass.

| Appliance name                  | Trimline 38 Front/Corner/Pano                                               | rama                                                                                                |                           |                        |  |
|---------------------------------|-----------------------------------------------------------------------------|-----------------------------------------------------------------------------------------------------|---------------------------|------------------------|--|
| Appliance type                  | Balanced flue built-in gas fires (C11, C31, C91)                            |                                                                                                     |                           |                        |  |
| Purpose                         | Ambient heating, real flames                                                |                                                                                                     |                           |                        |  |
| Engine identification           | 1070(F), 1071(P), 1072(CL), 1073(CR)                                        |                                                                                                     |                           |                        |  |
| Gas type-pressure               | Natural gas G25.3 – 25 mbar                                                 | Natural gas G20 – 20 mbar                                                                           | Natural gas G25 – 20 mbar | LPG G30/31- 28-50 mbar |  |
| Heat input (kW)                 | 5.9                                                                         | 6.4                                                                                                 | 6.7                       | 6.0                    |  |
| Heat output max (kW)            | 5.1                                                                         | 5.4                                                                                                 | 5.7                       | 5.2                    |  |
| Heat output min (kW)            | 2.7                                                                         | 2.8                                                                                                 | 2.6                       | 2.5                    |  |
| Consumption (m³/h and kg/h LPG) | 0.7                                                                         | 0.7                                                                                                 | 0.74                      | 0.4                    |  |
| Efficiency (%)                  | 86                                                                          | 85                                                                                                  | 84                        | 87                     |  |
| Energy label highest efficiency | В                                                                           | В                                                                                                   | В                         | В                      |  |
| Flue lay out wall termination   | Direct NG only and indirect 1m vertical and max 4m horizontal               |                                                                                                     |                           |                        |  |
| Weight (kg)                     | 60                                                                          |                                                                                                     |                           |                        |  |
| Efficiency class EN613          | 1                                                                           |                                                                                                     |                           |                        |  |
| NOx Class                       | 5                                                                           |                                                                                                     |                           |                        |  |
| PIN ID CE                       | 0461CN1009                                                                  |                                                                                                     |                           |                        |  |
| Gas connection                  | 3/8" outside connection                                                     |                                                                                                     |                           |                        |  |
| Electrical connection           | 6VDC battery powered                                                        |                                                                                                     |                           |                        |  |
| Gas control system              | Mertik Maxitrol SYMAX B6R radio controlled 866 mHz                          |                                                                                                     |                           |                        |  |
| Safety                          | Thermocouple flame supervision and pressure hatches                         |                                                                                                     |                           |                        |  |
| Heat distribution               | Internal convection system                                                  |                                                                                                     |                           |                        |  |
| Connectivity                    | Optional App control (Android and IOS), wall switch and domotica connection |                                                                                                     |                           |                        |  |
| Flue type and diameter          | Holetherm-CC concentric flue 100-150mm                                      |                                                                                                     |                           |                        |  |
| Standard supplied               | Adjustable legs – Convection chamber and grills – Wall brackets – Log set   |                                                                                                     |                           |                        |  |
| Optional                        | Support iron for brickwork chimney breast                                   |                                                                                                     |                           |                        |  |
| Remarks                         | Always use non-combustible co                                               | Always use non-combustible construction materials such as metal stud framing and fireboard cladding |                           |                        |  |