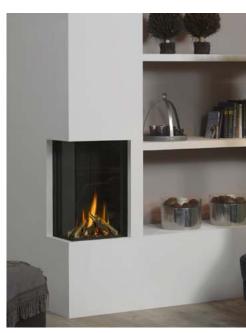

#### **FEATURES**

Balanced flue gas fire

Front model

Corner left

Corner right

Panoramic model

Single burner

Wood logs fuel bed

### Designed for comfort

The smaller, the better! Even the smallest room in your house can be turned into the cosiest one with this fireplace. Living in a small home does not necessarily mean having fewer options. The Trimline 38 series are very compact fireplaces, making even the smallest rooms feel cosy and inviting. It creates a luxury ambience with a single press of a button. With this fireplace a direct wall termination is possible. No chimney needed.