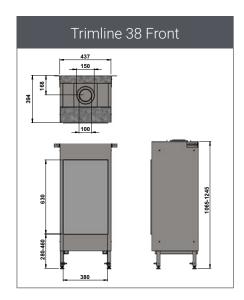

#### **FEATURES**

Balanced flue gas fire

Front model

Corner left

Corner right

Panoramic model

Single burner

Wood logs fuel bed

For that extra WOW factor, there is also an option to choose the pebbles fuel bed. Other available upgrades include Wi-Fi and anti-reflective glass.

| Appliance name                  | Trimline 38 Front/Corner/Pano                                               | rama                                                                                                |                           |                        |  |
|---------------------------------|-----------------------------------------------------------------------------|-----------------------------------------------------------------------------------------------------|---------------------------|------------------------|--|
| Appliance type                  | Balanced flue built-in gas fires (C11, C31, C91)                            |                                                                                                     |                           |                        |  |
| Purpose                         | Ambient heating, real flames                                                |                                                                                                     |                           |                        |  |
| Engine identification           | 1070(F), 1071(P), 1072(CL), 1073(CR)                                        |                                                                                                     |                           |                        |  |
| Gas type-pressure               | Natural gas G25.3 – 25 mbar                                                 | Natural gas G20 – 20 mbar                                                                           | Natural gas G25 – 20 mbar | LPG G30/31- 28-50 mbar |  |
| Heat input (kW)                 | 5.9                                                                         | 6.4                                                                                                 | 6.7                       | 6.0                    |  |
| Heat output max (kW)            | 5.1                                                                         | 5.4                                                                                                 | 5.7                       | 5.2                    |  |
| Heat output min (kW)            | 2.7                                                                         | 2.8                                                                                                 | 2.6                       | 2.5                    |  |
| Consumption (m³/h and kg/h LPG) | 0.7                                                                         | 0.7                                                                                                 | 0.74                      | 0.4                    |  |
| Efficiency (%)                  | 86                                                                          | 85                                                                                                  | 84                        | 87                     |  |
| Energy label highest efficiency | В                                                                           | В                                                                                                   | В                         | В                      |  |
| Flue lay out wall termination   | Direct NG only and indirect 1m vertical and max 4m horizontal               |                                                                                                     |                           |                        |  |
| Weight (kg)                     | 60                                                                          |                                                                                                     |                           |                        |  |
| Efficiency class EN613          | 1                                                                           |                                                                                                     |                           |                        |  |
| NOx Class                       | 5                                                                           |                                                                                                     |                           |                        |  |
| PIN ID CE                       | 0461CN1009                                                                  |                                                                                                     |                           |                        |  |
| Gas connection                  | 3/8" outside connection                                                     |                                                                                                     |                           |                        |  |
| Electrical connection           | 6VDC battery powered                                                        |                                                                                                     |                           |                        |  |
| Gas control system              | Mertik Maxitrol SYMAX B6R radio controlled 866 mHz                          |                                                                                                     |                           |                        |  |
| Safety                          | Thermocouple flame supervision and pressure hatches                         |                                                                                                     |                           |                        |  |
| Heat distribution               | Internal convection system                                                  |                                                                                                     |                           |                        |  |
| Connectivity                    | Optional App control (Android and IOS), wall switch and domotica connection |                                                                                                     |                           |                        |  |
| Flue type and diameter          | Holetherm-CC concentric flue 100-150mm                                      |                                                                                                     |                           |                        |  |
| Standard supplied               | Adjustable legs – Convection chamber and grills – Wall brackets – Log set   |                                                                                                     |                           |                        |  |
| Optional                        | Support iron for brickwork chimney breast                                   |                                                                                                     |                           |                        |  |
| Remarks                         | Always use non-combustible co                                               | Always use non-combustible construction materials such as metal stud framing and fireboard cladding |                           |                        |  |