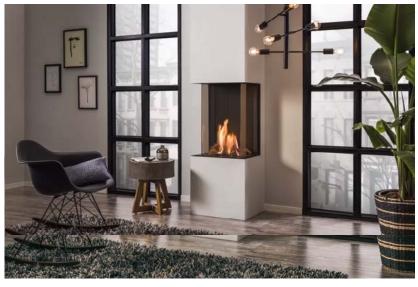

### Designed for comfort

The smaller, the better! Even the smallest room in your house can be turned into the cosiest one with this fireplace. Living in a small home does not necessarily mean having fewer options. The Trimline 38 series are very compact fireplaces, making even the smallest rooms feel cosy and inviting. It creates a luxury ambience with a single press of a button. With this fireplace a direct wall termination is possible. No chimney needed.

### Balanced flue gas fire

One of the most innovative aspects of the Trimline 38 series is that there is no need for an existing chimney to be present. This is all down to the clever features of our balanced flue gas fire, that is fully room sealed. Not only does this make for a highly efficient and safe appliance, but when combined with our concentric flue system, our fires can be positioned in virtually any part of your home with a relatively simple 'chimney breast' built around it. A direct wall outlet from the back of the fire makes the installation even easier.