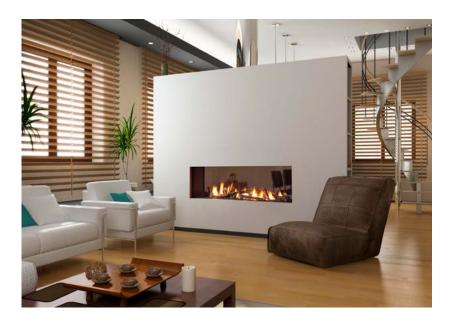

## Product specifications

Tunnel model

Double burner

# FEATURES Balanced flue gas fire Wood logs fuel bed Front model Ecomax remote control

The Trimline 120 Front or Tunnel is the perfect statement piece for your home, connecting not just rooms, but people as well. Make your house feel like a real home with this luxurious addition.

The standard version of the Trimline 120 Front/Tunnel has a burner bed made of wooden logs. On top of that, it comes with the Ecomax remote control and you have the options of adding Wi-Fi-control with our Trimline Fires app.