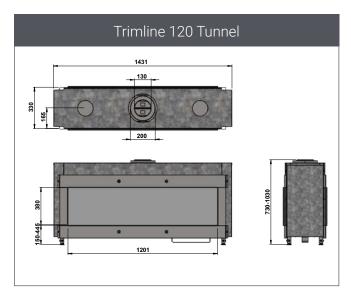

# Trimline 120 Front/Tunnel

## Product specifications

Tunnel model

Double burner

| Appliance name                  | Trimline 120 Front/Tunnel                                                   |                                                                                                     |                           |                        |  |
|---------------------------------|-----------------------------------------------------------------------------|-----------------------------------------------------------------------------------------------------|---------------------------|------------------------|--|
| Appliance type                  | Balanced flue built-in gas fires (C11, C31, C91)                            |                                                                                                     |                           |                        |  |
| Purpose                         | Ambient heating, real flames                                                |                                                                                                     |                           |                        |  |
| Engine identification           | 1137 (F), 1138 (T)                                                          |                                                                                                     |                           |                        |  |
| Gas type-pressure               | Natural gas G25.3 – 25 mbar                                                 | Natural gas G20 – 20 mbar                                                                           | Natural gas G25 – 20 mbar | LPG G30/31- 28-50 mbar |  |
| Heat input (kW)                 | 9.9                                                                         | 11.3                                                                                                | 9.9                       | 9.8                    |  |
| Heat output max (kW)            | 8.4                                                                         | 9.5                                                                                                 | 8.4                       | 8.3                    |  |
| Heat output min (kW)            | 2.6                                                                         | 2.5                                                                                                 | 2.5                       | 2.0                    |  |
| Consumption (m³/h and kg/h LPG) | 1.3                                                                         | 1.1                                                                                                 | 1.3                       | 0.6                    |  |
| Efficiency (%)                  | 84                                                                          | 84                                                                                                  | 85                        | 85                     |  |
| Energy label highest efficiency | В                                                                           | В                                                                                                   | В                         | В                      |  |
| Flue lay out wall termination   | Indirect 1m vertical and max 5,5m horizontal                                |                                                                                                     |                           |                        |  |
| Weight (kg)                     | Front 145/Tunnel 130                                                        |                                                                                                     |                           |                        |  |
| Efficiency class EN613          | 1                                                                           |                                                                                                     |                           |                        |  |
| NOx Class                       | 5                                                                           |                                                                                                     |                           |                        |  |
| PIN ID CE                       | 0461CP1031                                                                  |                                                                                                     |                           |                        |  |
| Gas connection                  | 3/8" outside connection                                                     |                                                                                                     |                           |                        |  |
| Electrical connection           | 6 VDC battery powered                                                       |                                                                                                     |                           |                        |  |
| Gas control system              | Mertik Maxitrol SYMAX B6R radio controlled 866 mHz                          |                                                                                                     |                           |                        |  |
| Safety                          | Thermocouple flame supervision and pressure hatches                         |                                                                                                     |                           |                        |  |
| Heat distribution               | Internal convection system                                                  |                                                                                                     |                           |                        |  |
| Connectivity                    | Optional App control (Android and IOS), wall switch and domotica connection |                                                                                                     |                           |                        |  |
| Flue type and diameter          | Holetherm-CC concentric flue 130-200mm                                      |                                                                                                     |                           |                        |  |
| Standard supplied               | Adjustable legs – Convection chamber and grills – Wall brackets – Log set   |                                                                                                     |                           |                        |  |
| Optional                        | See products specifications                                                 |                                                                                                     |                           |                        |  |
| Remarks                         | Always use non-combustible co                                               | Always use non-combustible construction materials such as metal stud framing and fireboard cladding |                           |                        |  |