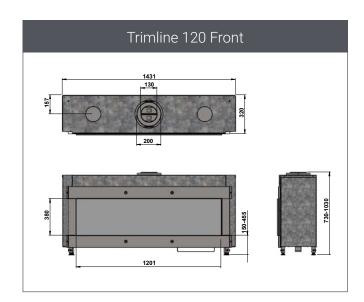

# Trimline 120 Front/Tunnel

## Product specifications

Tunnel model

Double burner

| Appliance name                  | Trimline 120 Front/Tunnel                                                   |                                                                                                     |                           |                        |  |
|---------------------------------|-----------------------------------------------------------------------------|-----------------------------------------------------------------------------------------------------|---------------------------|------------------------|--|
| Appliance type                  | Balanced flue built-in gas fires (C11, C31, C91)                            |                                                                                                     |                           |                        |  |
| Purpose                         | Ambient heating, real flames                                                |                                                                                                     |                           |                        |  |
| Engine identification           | 1137 (F), 1138 (T)                                                          |                                                                                                     |                           |                        |  |
| Gas type-pressure               | Natural gas G25.3 – 25 mbar                                                 | Natural gas G20 – 20 mbar                                                                           | Natural gas G25 – 20 mbar | LPG G30/31- 28-50 mbar |  |
| Heat input (kW)                 | 9.9                                                                         | 11.3                                                                                                | 9.9                       | 9.8                    |  |
| Heat output max (kW)            | 8.4                                                                         | 9.5                                                                                                 | 8.4                       | 8.3                    |  |
| Heat output min (kW)            | 2.6                                                                         | 2.5                                                                                                 | 2.5                       | 2.0                    |  |
| Consumption (m³/h and kg/h LPG) | 1.3                                                                         | 1.1                                                                                                 | 1.3                       | 0.6                    |  |
| Efficiency (%)                  | 84                                                                          | 84                                                                                                  | 85                        | 85                     |  |
| Energy label highest efficiency | В                                                                           | В                                                                                                   | В                         | В                      |  |
| Flue lay out wall termination   | Indirect 1m vertical and max 5,5m horizontal                                |                                                                                                     |                           |                        |  |
| Weight (kg)                     | Front 145/Tunnel 130                                                        |                                                                                                     |                           |                        |  |
| Efficiency class EN613          | 1                                                                           |                                                                                                     |                           |                        |  |
| NOx Class                       | 5                                                                           |                                                                                                     |                           |                        |  |
| PIN ID CE                       | 0461CP1031                                                                  |                                                                                                     |                           |                        |  |
| Gas connection                  | 3/8" outside connection                                                     |                                                                                                     |                           |                        |  |
| Electrical connection           | 6 VDC battery powered                                                       |                                                                                                     |                           |                        |  |
| Gas control system              | Mertik Maxitrol SYMAX B6R radio controlled 866 mHz                          |                                                                                                     |                           |                        |  |
| Safety                          | Thermocouple flame supervision and pressure hatches                         |                                                                                                     |                           |                        |  |
| Heat distribution               | Internal convection system                                                  |                                                                                                     |                           |                        |  |
| Connectivity                    | Optional App control (Android and IOS), wall switch and domotica connection |                                                                                                     |                           |                        |  |
| Flue type and diameter          | Holetherm-CC concentric flue 130-200mm                                      |                                                                                                     |                           |                        |  |
| Standard supplied               | Adjustable legs – Convection chamber and grills – Wall brackets – Log set   |                                                                                                     |                           |                        |  |
| Optional                        | See products specifications                                                 |                                                                                                     |                           |                        |  |
| Remarks                         | Always use non-combustible co                                               | Always use non-combustible construction materials such as metal stud framing and fireboard cladding |                           |                        |  |