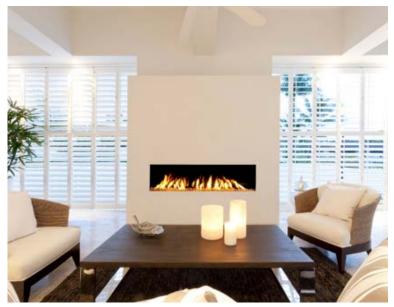

# FEATURES Balanced flue gas fire Wood logs fuel bed Front model Ecomax remote control

The Trimline 120 Front or Tunnel is the perfect statement piece for your home, connecting not just rooms, but people as well. Make your house feel like a real home with this luxurious addition.

The standard version of the Trimline 120 Front/Tunnel has a burner bed made of wooden logs. On top of that, it comes with the Ecomax remote control and you have the options of adding Wi-Fi-control with our Trimline Fires app.