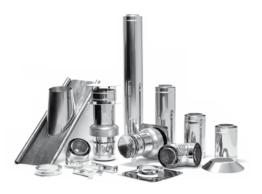

### Installation details

#### Concentric flue system

Using the THC-CC double wall chimney system the flue gases are safely transported to the outside and fresh combustion-air is pulled inside the appliance. Balanced flue appliances can be installed using a wall terminal so no traditional chimney is needed. THC-CC is made of high quality stainless steel and approved according CE standards in combination with the Trimline appliances.